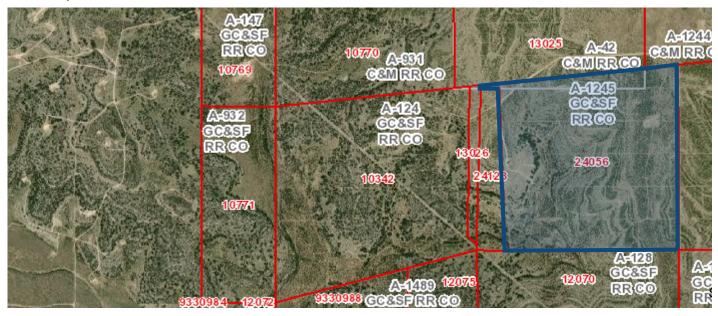

## **♀** Мар

#### ■ Property Details

| Account                                                        |                                   |  |  |  |  |  |
|----------------------------------------------------------------|-----------------------------------|--|--|--|--|--|
| Property ID:                                                   | 24056                             |  |  |  |  |  |
| Legal Description: ABS A1245 BLK 2, SUR 2, GC&SF,614.313 ACRES |                                   |  |  |  |  |  |
| Geographic ID:                                                 |                                   |  |  |  |  |  |
| Agent:                                                         |                                   |  |  |  |  |  |
| Туре:                                                          | Real                              |  |  |  |  |  |
| Location                                                       |                                   |  |  |  |  |  |
| Address:                                                       | 2330 CR 119 TX                    |  |  |  |  |  |
| Map ID:                                                        | A-4                               |  |  |  |  |  |
| Neighborhood CD:                                               |                                   |  |  |  |  |  |
| Owner                                                          |                                   |  |  |  |  |  |
| Owner ID:                                                      | 36869                             |  |  |  |  |  |
| Name:                                                          | DALLAS RESOURCES INC              |  |  |  |  |  |
| Mailing Address:                                               | 471 ST HWY 67<br>GRAHAM, TX 76450 |  |  |  |  |  |
| % Ownership:                                                   | 100.0%                            |  |  |  |  |  |